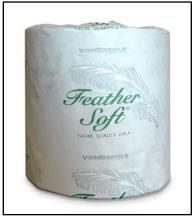

## 50080 - FEATHER SOFT® BATH TISSUE

| PRODUCT:                | FEATHER SOFT <sup>®</sup> BATH TISSUE |
|-------------------------|---------------------------------------|
| VON DREHLE ITEM NUMBER: | 50080                                 |
| PLIES:                  | 2                                     |
| BASIS WEIGHT TARGET:    | 9.2                                   |
| SHEET SIZE:             | 4.5" X 3.6"                           |
| SHEET COUNT:            | 500                                   |
| ROLLS PER CASE:         | 80                                    |
| SHEETS PER CASE:        | 40,000                                |
| CASES PER PALLET:       | 25                                    |
| CASE CUBE:              | 3.7 CUBIC FEET                        |
| SHIPPING WEIGHT:        | 36 LBS                                |
| RECYCLED CONTENT:       | 100%                                  |
| POST CONSUMER CONTENT:  | 50% MINIMUM                           |
| GREEN SEAL CERTIFIED:   | YES                                   |
| EPA CPG COMPLIANT:      | YES                                   |
| LEED:                   | LEED MR 1.1-1.3, EQ 3.4-3.6           |

Item #50080

BIODEGRADABLE AND SAFE FOR USE IN SEPTIC SYSTEMS, BOATS, AND MOTORHOMES