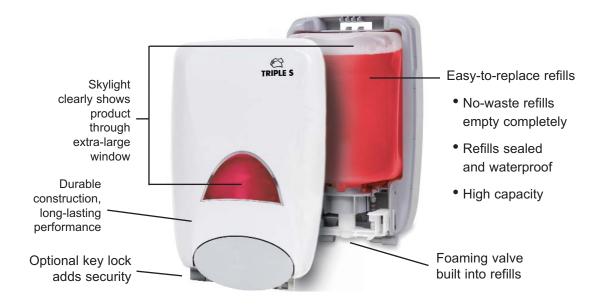

# Smart Design. Exceptional Engineering.

- ADA push compliant
- Design simplicity
- Aesthetically pleasing

| Brand Name                             | Size              | Stock#    |
|----------------------------------------|-------------------|-----------|
| QSC Foam Fresh Lotion Soap             | 1.25 L (42 FL OZ) | 34085     |
| QSC Foam Fresh New Day Hand Soap       | 1.25 L (42 FL OZ) | 34091 🧭 🚭 |
| QSC Foam Fresh Antimicrobial Hand Soap | 1.25 L (42 FL OZ) | 34086     |
| QSC Foam Fresh Hair & Body Spa         | 1.25 L (42 FL OZ) | 34087     |
| QSC Foam Fresh Dispenser - Gray        | 1.25 L (42 FL OZ) | 34088     |
| QSC Foam Fresh Lotion Soap             | 2 L (67 FL OZ)    | 34081     |
| QSC Foam Fresh Antimicrobial Hand Soap | 2 L (67 FL OZ)    | 34082     |
| QSC Foam Fresh Hair & Body Spa         | 2 L (67 FL OZ)    | 34083     |
| QSC Foam Fresh Dispenser - Gray        | 2 L (67 FL OZ)    | 34084     |
|                                        |                   |           |