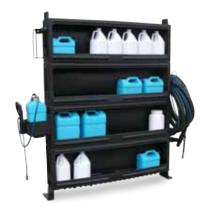

## Modular shelves

Have a lot of chemicals? Keep them organized with Mytee's shelf system. Great for vans.