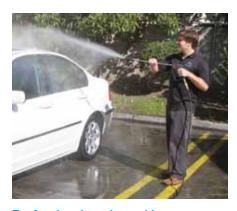

Professional wash gun kit

Quickly wash vehicles, regardless of size, with Mytee's high pressure wash gun and 25' solution hose. For your pressure washer.