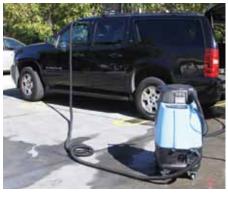

Professional wash gun kit

Quickly wash vehicles, regardless of size, with Mytee's high pressure wash gun and 25' solution hose. For your pressure washer.