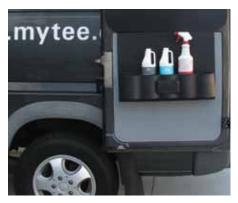

## **Bottle holder**

Easily attach Mytee's bottle holder to any van for extra storage