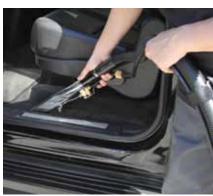

# 1 x 1/4" Vacuum and solution hose

Mytee's 15' vacuum and solution hoses are tough enough to handle high heat, increased vacuum and aggressive chemicals while maintaining flexibility over time.