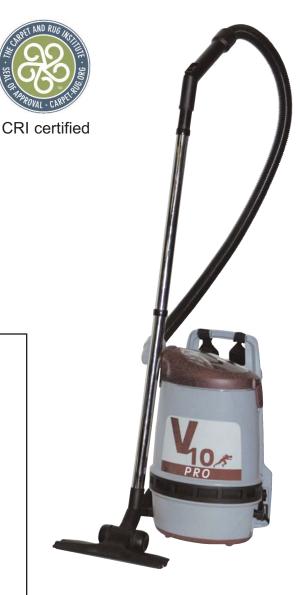

HEPA filter option for critical vacuuming.

V10
Back Pack Vacuum

Clear lens to easily site dust fill level

Super Slim Elliptical shape

## Elliptical shape reduces foot print for greater maneuverability

- Clear view lens allows you to see fill level
- Snap-fit elbow connection with button release for quick access to hose; The full 360 degree joint rotation reduces operator arm fatique
- 3 stage IRAM\* filtration system with paper and BFT\* bags, VFD\* or HEPA final filters, provide the ultimate in impedance reduced air flow and filtration
- Padded, contoured E-Frame\* with back ventilation provides unsurpassed comfort and ergonomics
- Blockage free, diffused tri-barrier exhaust system, for whisper quite operation
- H1000\* high efficiency, extended life motor provides high air flow and suction with unchallenged reliability. providing quantum improvement in productivity