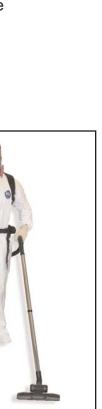

## **General Overview**

- · Top fill large capacity dust collection
- 3 stage filtration with optional 99.97% efficient HEPA filter
- Left or right hand interchangeable operation
- Integral cord restraints and on board tool holders
- 50 foot power cord for greater coverage
- · Waist Pad switch for easy ON/OFF operation
- · Light-weight, robust construction reduces fatigue

### **Green Features**

- One button operation
- Quiet operation
- Available in H.E.P.A. (99.97% @ 0.3 microns)
- Ergonomically designed
- CRI certified

CRI certified

- 4' / 1.2 m hose
- 11" Ezi-Glide combination floor tool
- 2 piece chrome plated steel wand
- Crevice tool