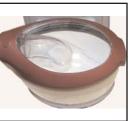

Clear lens to easily site dust fill level

Super Slim Elliptical shape

## Elliptical shape reduces foot print for greater maneuverability

- Clear view lens allows you to see fill level
- Snap-fit elbow connection with button release for quick access to hose; The full 360 degree joint rotation reduces operator arm fatique
- 3 stage IRAM\* filtration system with paper and BFT\* bags, VFD\* or HEPA final filters, provide the ultimate in impedance reduced air flow and filtration
- Padded, contoured E-Frame\* with back ventilation provides unsurpassed comfort and ergonomics
- Blockage free, diffused tri-barrier exhaust system, for whisper quite operation
- H1000\* high efficiency, extended life motor provides high air flow and suction with unchallenged reliability. providing quantum improvement in productivity