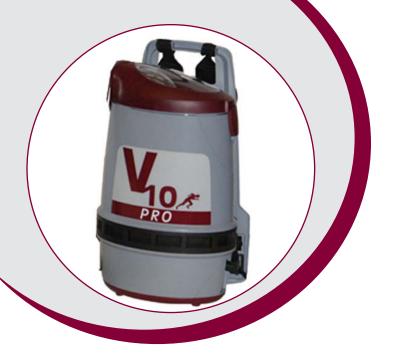

Clear lens to easily site dust fill level

Super Slim Elliptical shape

## Elliptical shape reduces foot print for greater maneuverability

- Clear view lens allows you to see fill level
- Snap-fit elbow connection with button release for quick access to hose; The full 360 degree joint rotation reduces operator arm fatique
- 3 stage IRAM\* filtration system with paper and BFT\* bags, VFD\* or HEPA final filters, provide the ultimate in impedance reduced air flow and filtration
- Padded, contoured E-Frame\* with back ventilation provides unsurpassed comfort and ergonomics
- Blockage free, diffused tri-barrier exhaust system, for whisper quite operation
- H1000\* high efficiency, extended life motor provides high air flow and suction with unchallenged reliability. providing quantum improvement in productivity