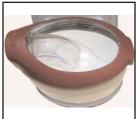

Clear lens to easily site dust fill level

Super Slim Elliptical shape

## Elliptical shape reduces foot print for greater maneuverability

- Clear view lens allows you to see fill level
- Snap-fit elbow connection with button release for quick access to hose; The full 360 degree joint rotation reduces operator arm fatique
- 3 stage IRAM\* filtration system with paper and BFT\* bags, VFD\* or HEPA final filters, provide the ultimate in impedance reduced air flow and filtration
- Padded, contoured E-Frame\* with back ventilation provides unsurpassed comfort and ergonomics
- Blockage free, diffused tri-barrier exhaust system, for whisper quite operation
- H1000\* high efficiency, extended life motor provides high air flow and suction with unchallenged reliability. providing quantum improvement in productivity