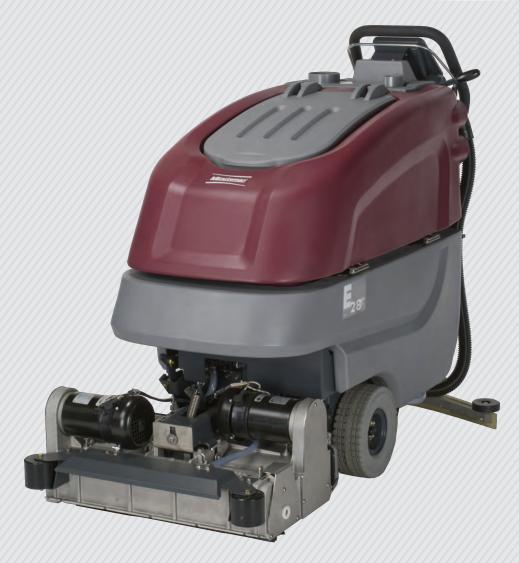

## COVERS 28,000 SQ. FT. PER HOUR

**OFFSET BRUSH DECK ALLOWS FOR CLEANING CLOSE TO WALLS** 

CYLINDRICAL DECK WITH INTEGRATED SWEEPING FUNCTION DOES TWO JOBS AT ONCE

**E28** | 28" CYLINDRICAL WALK-BEHIND SCRUBBER

## E28 | PRODUCT FEATURES

The E28 is a cylindrical brush scrubber with a 28" cleaning path and is available in traction drive. It is a cost effective solution to large scrubbing needs. Advanced technology makes the E28 a part of the innovative walk-behind scrubber line, the E Series. Easy-to-understand controls ensure that the machine is simple to operate. The compact and sleek design results in total operator comfort by focusing on ergonomics and provides an excellent line of sight to the area to be cleaned. The cylindrical deck has an integrated sweeping function and is made of corrosion-resistant aluminum casting. The adjustable handle and ergonomic hand bails offer superior handling of the machine and the traction drive models offer ergonomic, adjustable speed regulation with the turn of a dial. The E28 contains an on-board charger that is convenient and allows the machine to be charged anywhere. When the on-board charger is plugged in, the machine is not operable. The E28 also features simple brush loading and unloading. A parabolic squeegee is standard on the traction drive models and an option on the brush drive models. The squeegees are designed so that no operator adjustment is necessary. This vacuum contains a 23 gallon solution tank and an easy-to-clean, hygienic, 23 gallon recovery tank.