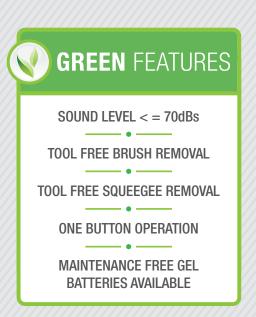

## **E24** | PRODUCT FEATURES

The E24 is a cylindrical brush scrubber with a 24" cleaning path and is available in traction drive. Advanced technology makes the E24 a part of the innovative walk-behind scrubber line, the E Series. Easy-to-understand controls ensure that the machine is simple to operate. The compact and sleek design results in total operator comfort by focusing on ergonomics and provides an excellent line of sight to the area to be cleaned. The cylindrical deck has an integrated sweeping function and is made of corrosion-resistant aluminum casting. The adjustable handle and ergonomic hand bails offer superior handling of the machine and the traction drive models offer ergonomic, adjustable speed regulation with the turn of a dial. The E24 contains an on-board charger that is convenient and allows the machine to be charged anywhere. When the on-board charger is plugged in, the machine is not operable. The E24 also features simple brush loading and unloading. A parabolic squeegee is standard on the traction drive models and an option on the brush drive models. The squeegees are designed so that no operator adjustment is necessary. This vacuum contains a 19 gallon solution tank and an easy-to-clean, hygienic, 19 gallon recovery tank.