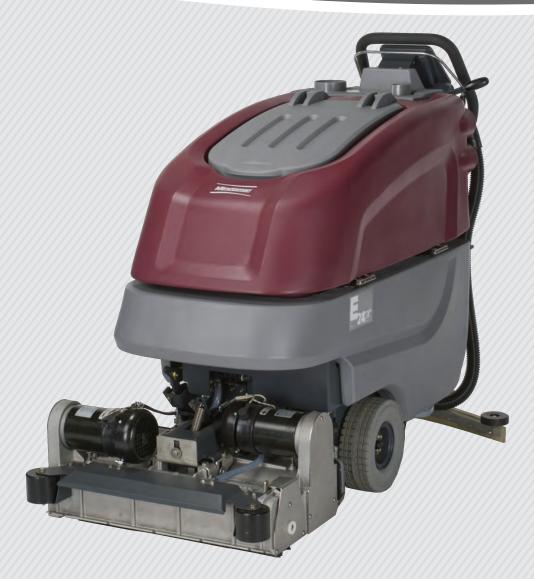

## **E24** | PRODUCT FEATURES

The E24 is a cylindrical brush scrubber with a 24" cleaning path and is available in traction drive. Advanced technology makes the E24 a part of the innovative walk-behind scrubber line, the E Series. Easy-to-understand controls ensure that the machine is simple to operate. The compact and sleek design results in total operator comfort by focusing on ergonomics and provides an excellent line of sight to the area to be cleaned. The cylindrical deck has an integrated sweeping function and is made of corrosion-resistant aluminum casting. The adjustable handle and ergonomic hand bails offer superior handling of the machine and the traction drive models offer ergonomic, adjustable speed regulation with the turn of a dial. The E24 contains an on-board charger that is convenient and allows the machine to be charged anywhere. When the on-board charger is plugged in, the machine is not operable. The E24 also features simple brush loading and unloading. A parabolic squeegee is standard on the traction drive models and an option on the brush drive models. The squeegees are designed so that no operator adjustment is necessary. This vacuum contains a 19 gallon solution tank and an easy-to-clean, hygienic, 19 gallon recovery tank.