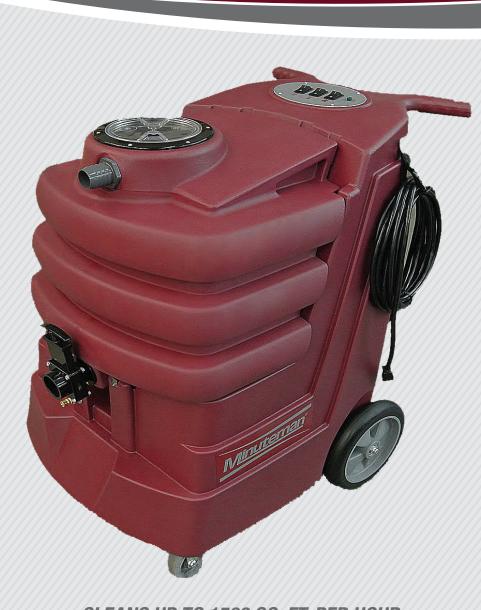

## C-BOX & H-BOX | CARPET BOX EXTRACTORS

CLEANS UP TO 1500 SQ. FT. PER HOUR LARGE 15 GALLON SOLUTION AND RECOVERY TANKS

## C-BOX & H-BOX | PRODUCT FEATURES

The C Box and H Box are 15 gallon carpet box extractors. These machines feature a clamshell design for simple serviceability and are constructed of non-corrosive polyethylene that won't dent, corrode or rust. The design also features large 12" stair climbing wheels and pull handles for easy loading. The units are available with or without a water heating system. The heated unit has a 3-position switch so you can run at 2,000 watts. The automatic ball float shutoff prevents damage to the vacuum motor. These units are available in 100 PSI Cold, 200 PSI Hot or 500 PSI Hot and come standard with a 15-foot vacuum/solution hose and easy glide wand. The control panel features moisture resistant switches, a non-conductive operator control console and independent switches allowing individual control for the vacuum and the pump. The easy open vacuum lid features a large opening for simple clean-out of the recovery tank.

## **SPECIFICATIONS**

| MODEL                    | C-BOX                | Н-ВОХ                                    |
|--------------------------|----------------------|------------------------------------------|
| Vacuum Motor             | 5.7" 3-stage vacuum  | 5.7" 3-stage vacuum                      |
| Vacuum Waterlift         | 137"                 | 137"                                     |
| Vacuum Shut-off          | Ball Float           | Ball Float                               |
| Solution Pump            | 100 PSI on demand    | 200 PSI on demand<br>& 500 PSI available |
| Heater                   | N/A                  | 2,000 watt, in-line                      |
| Recovery & Solution Tank | 15 gallon            | 15 gallon                                |
| Drain Valve              | 24" hose             | 24" hose                                 |
| Cord(s)                  | (1) 12/3, 25'        | (2) 12/3, 25'                            |
| Wheel Diameter (Front)   | (2) 4"               | (2) 4"                                   |
| Wheel Diameter (Back)    | (2) 12"              | (2) 12"                                  |
| Weight                   | 89 lbs               | 98 lbs                                   |
| Dimensions (LxWxH)       | 32" x 23.5" x 36.75" | 32" x 23.5" x 36.75"                     |