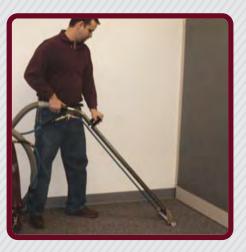

## C-BOX & H-BOX | PRODUCT FEATURES

The C Box and H Box are 15 gallon carpet box extractors. These machines feature a clamshell design for simple serviceability and are constructed of non-corrosive polyethylene that won't dent, corrode or rust. The design also features large 12" stair climbing wheels and pull handles for easy loading. The units are available with or without a water heating system. The heated unit has a 3-position switch so you can run at 2,000 watts. The automatic ball float shutoff prevents damage to the vacuum motor. These units are available in 100 PSI Cold, 200 PSI Hot or 500 PSI Hot and come standard with a 15-foot vacuum/solution hose and easy glide wand. The control panel features moisture resistant switches, a non-conductive operator control console and independent switches allowing individual control for the vacuum and the pump. The easy open vacuum lid features a large opening for simple clean-out of the recovery tank.