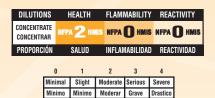

### **PRODUCT SPECIFICATIONS:**

| pH (concentrate)    | $3.0 \pm 0.2$ |
|---------------------|---------------|
| Appearance          | Clear Liquid  |
| Fragrance           | Citrus        |
| Solubility in Water | Complete      |
| Flash Point         | 212° F        |