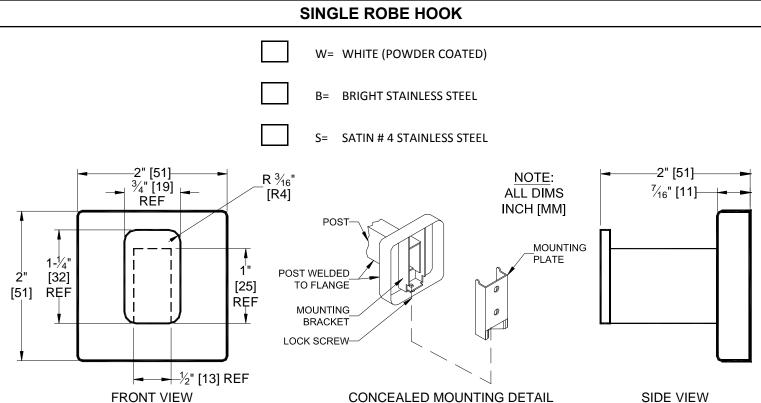

## **SPECIFICATION**

Single Robe Hook shall be fabricated of stainless steel alloy 18-8, type 304. Post shall be 1/2" x 1" (13 X 25) rectangular tubing with formed mounting flange and bracket welded on end. Cap plate shall be 14 gauge, 3/4" x 1-1/4" (19 X 32) with radiused corners and internally welded to outer end. Mounting plate shall be included and shall be 18 gauge. A stainless steel setscrew shall be provided on bottom perimeter of flange to lock unit to mounting plate. Surface finish shall be bright or satin or white powder coated, as chosen by option and indicated by code suffix.

## Single Robe Hook shall be Model № 7340-B or № 7340-S or 7340-W of American Specialties, Inc., 441 Saw Mill River Road, Yonkers, New York 10701-4913

## **INSTALLATION**

Surface mount unit on door back or wall using two (2) №10 self tapping screws (by others) through holes provided in mounting plate into suitable prepared mountings (by others) or other suitable mounting hardware (by others) to suit door or wall conditions. Hang post and flange assembly on mounting plate and tighten set screw to lock unit to plate. For compliance with ICC/ANSI A-117.1-2003 and ADA Accessibility Guidelines install unit with top of hook 48" (1219) maximum above finished floor (MAX AFF) or 46" (1168) MAX AFF if side reach access over an obstruction (e.g. vanity) with reach depth greater than 10" (254) and less than 25" (635) is only provided or 44" (1118) MAX AFF if forward reach over an obstruction with reach depth greater than 20" (508) and less than 25" (635) is only provided. For general utility install hook with centerline of mounting plate 68" (1727) AFF.