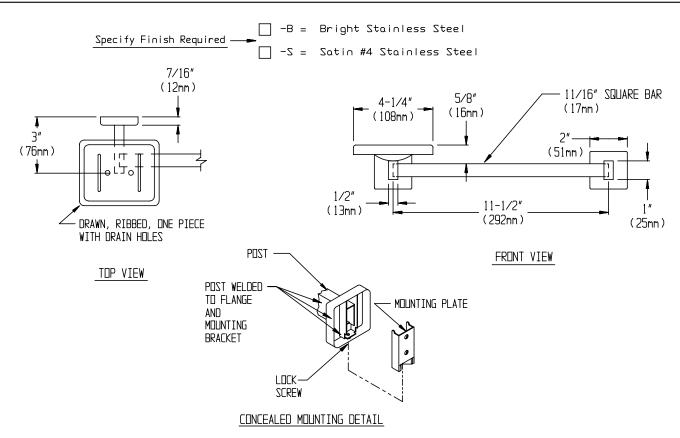

### **SPECIFICATION**

Soap Dish With Drain Holes and Square Towel Bar shall be fabricated of stainless steel alloy 18-8, type 304. Soap dish shall be of drawn seamless construction and shall be fabricated with integral ribs and drain holes at bottom. Towel bar shall be 3/4" (19mm) 20 gauge square tubing and shall fit into receiver sockets in support posts. Support posts shall be 1" x 1/2" (25mm x 13mm) rectangular tubing with formed mounting flanges and brackets welded on ends. Stainless steel setscrews shall be provided on bottom perimeter of flanges to lock unit to mounting plates. Mounting plates shall be provided and shall be 18 gauge. Surface finish shall be bright or satin as chosen by option and indicated by code suffix.

#### INSTALLATION

Surface mount unit on wall using  $N^0$ 10 self tapping screws (by others) through holes provided in mounting plates into suitable prepared mountings (by others) or other suitable mounting hardware (by others) to suit wall conditions. Hang post and flange assemblies on mounting plates and tighten setscrews to lock unit to plate. For compliance with ICC/ANSI A-117.1-2003 and ADA Accessibility Guidelines install unit with top of soap dish 48" (1219mm) maximum above finished floor (MAX AFF) if clear floor forward reach or if clear floor side reach access only is provided or 46" (1168mm) MAX AFF if side reach access over an obstruction (e.g. vanity) with reach depth greater than 10" (254mm) and less than 25" (635mm) is only provided or 44" (1118mm) MAX AFF if forward reach over an obstruction with reach depth greater than 20" (508mm) and less than 25" (635mm) is only provided. For general utility mount unit with top of soap dish 8" to 12" (203mm to 305mm) above vanity basin.