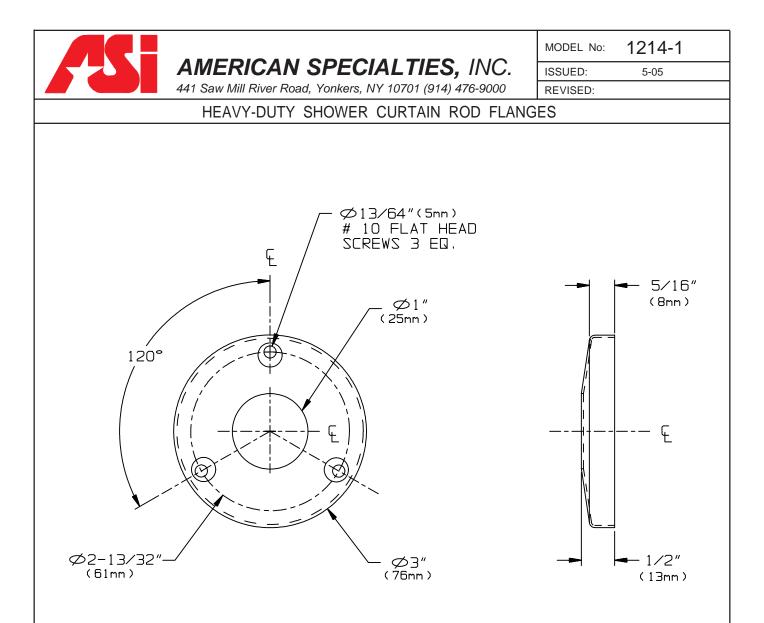

## **SPECIFICATION**

Heavy-Duty Shower Curtain Rod Flanges shall be fabricated of alloy 18-8 stainless steel, type 304, 20 gauge. Flanges shall be provided with (3) dimpled 13/64" (5.2mm) dia. holes to accept N<sup>o</sup> 10 oval head screws (furnished by others). For 1" O.D. shower curtain rod stainless steel x 18 gauge.