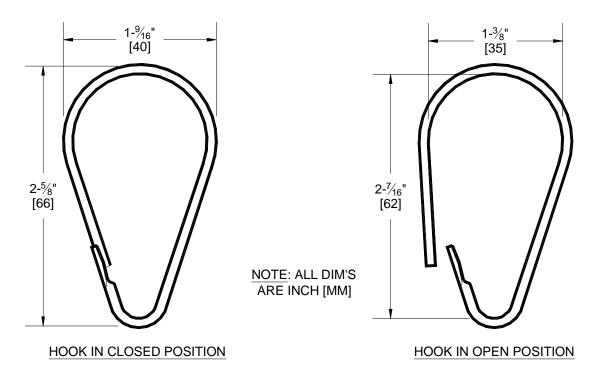

## **SPECIFICATION**

Shower Curtain Hook shall be fabricated of type 304 stainless steel alloy 18-8. Solid formed wire shall be .098" diameter ( $\emptyset$ 2.5) with a bright finish. Hook shall have a formed retainer to hold free end closed and shall accommodate 1" to 1-1/4" diameter ( $\emptyset$ 25 to  $\emptyset$ 32) curtain rods.

## **INSTALLATION**

Open hook and slip over shower curtain rod (specified separately). Hang shower curtain (specified separately) on small hook. Close hook free end into retainer on hook end.

## **OPERATION**

Grasping hook in both hands, use the thumb of one hand to push the hanger hook in and to one side. Release thumb pressure allowing top hook to bypass and extend over the bottom hook. Slip the hook over the shower curtain rod (specified separately). After hanging shower curtain (specified separately) use thumb pressure to replace the free leg of the hook onto the bottom hook leg-retainer.