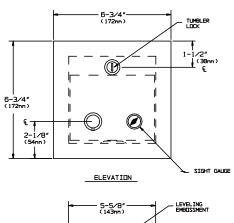

#### **SPECIFICATION**

Recessed Liquid Soap Dispenser Unit shall hold and dispense 34 oz. (1 liter) of liquid and lotion soaps, synthetic detergents and antibacterial soaps containing PCMX and/or Triclosan. Dispenser tank, door, mounting frame and valve push button shall be fabricated of alloy 18-8 stainless steel, type 304. Door and tank shall be fabricated as one integral unit from 18 gauge stainless steel. Mounting frame shall be 22 gauge. Door shall be held closed with a tumbler lock keyed alike to other ASI washroom equipment and have 1/2" (13mm) square return to wall. Cabinet shall have no exposed fastening devices. A tamper resistant sight gauge shall be provided. Valve operation shall comply with ADA Accessibility Guidelines by requiring no more than 5 lbs<sub>f</sub> (22.2 Newtons) pressure to actuate and require no grasping or twisting by operator. Valve shall be constructed of chrome-plated brass body with stainless steel and plastic internal parts. All exposed surfaces shall be N° 4 satin finish and be protected during shipment with a PVC film easily removable after installation.

## **INSTALLATION**

Unit is mounted in wall recess using  $N^0$  10 self tapping screws (by others) through concealed mounting holes provided. For compliance with ADA Accessibility Guidelines, unit should be installed so that dispenser valve dispenser valve is 54"(1372mm) maximum above finished floor (AFF) if clear floor side reach access is provided or 48" (1219mm) max. AFF if clear floor forward reach access only is provided or 46" (1168mm) max. AFF if side reach over an obstruction only is provided (ie: vanity). Note that RWO is 3/4" (19mm) below top of unit.

Rough Wall Opening (RWO) required is...... 5-7/8" W x 5-7/8" H x 4" D (150mm x 150mm x 102mm)