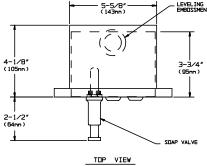

#### **SPECIFICATION**

Recessed Liquid Soap Dispenser Unit shall hold and dispense 34 oz. (1 liter) of liquid and lotion soaps, synthetic detergents and antibacterial soaps containing PCMX and/or Triclosan. Dispenser tank, door, mounting frame and valve push button shall be fabricated of alloy 18-8 stainless steel, type 304. Door and tank shall be fabricated as one integral unit from 18 gauge stainless steel. Mounting frame shall be 22 gauge. Door shall be held closed with a tumbler lock keyed alike to other ASI washroom equipment and have 1/2" (13mm) square return to wall. Cabinet shall have no exposed fastening devices. A tamper resistant sight gauge shall be provided. Valve operation shall comply with ADA Accessibility Guidelines by requiring no more than 5 lbs<sub>f</sub> (22.2 Newtons) pressure to actuate and require no grasping or twisting by operator. Valve shall be constructed of chrome-plated brass body with stainless steel and plastic internal parts. All exposed surfaces shall be N° 4 satin finish and be protected during shipment with a PVC film easily removable after installation.

#### **OPERATION**

Soap is manually dispensed by depressing push button. Unit may be reloaded easily by removing door-tank assembly with a partial load in-place and will continue to feed properly. Tank supply is replenished manually on cycle determined by maintenance needs.