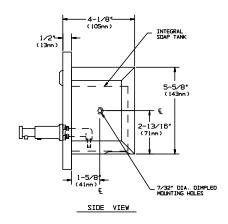

#### **SPECIFICATION**

Recessed Liquid Soap Dispenser Unit shall hold and dispense 34 oz. (1 liter) of liquid and lotion soaps, synthetic detergents and antibacterial soaps containing PCMX and/or Triclosan. Dispenser tank, door, mounting frame and valve push button shall be fabricated of alloy 18-8 stainless steel, type 304. Door and tank shall be fabricated as one integral unit from 18 gauge stainless steel. Mounting frame shall be 22 gauge. Door shall be held closed with a tumbler lock keyed alike to other ASI washroom equipment and have 1/2" (13mm) square return to wall. Cabinet shall have no exposed fastening devices. A tamper resistant sight gauge shall be provided. Valve operation shall comply with ADA Accessibility Guidelines by requiring no more than 5 lbs<sub>f</sub> (22.2 Newtons) pressure to actuate and require no grasping or twisting by operator. Valve shall be constructed of chrome-plated brass body with stainless steel and plastic internal parts. All exposed surfaces shall be N° 4 satin finish and be protected during shipment with a PVC film easily removable after installation.

## **INSTALLATION**

Unit is mounted in wall recess using  $N^0$  10 self tapping screws (by others) through concealed mounting holes provided. For compliance with ADA Accessibility Guidelines, unit should be installed so that dispenser valve dispenser valve is 54"(1372mm) maximum above finished floor (AFF) if clear floor side reach access is provided or 48" (1219mm) max. AFF if clear floor forward reach access only is provided or 46" (1168mm) max. AFF if side reach over an obstruction only is provided (ie: vanity). Note that RWO is 3/4" (19mm) below top of unit.