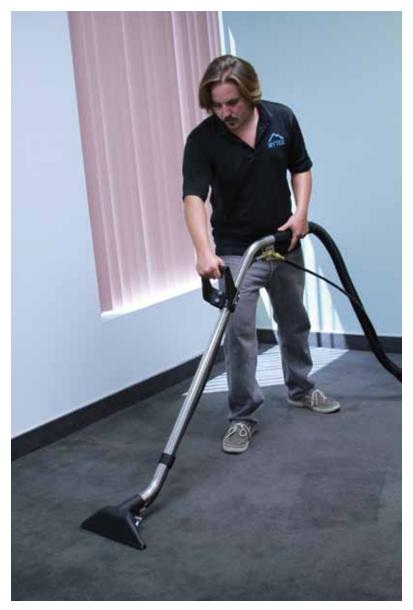

## EZ-Glider™

We have set the new standard for carpet cleaning with our high performance EZ-Glider wands. Built from durable stainless steel, the EZ-Glider gives you the high quality that you've come to expect from a cleaning wand. Available with a 10" or 12" cleaning path, the EZ-Glider's unique design allows for effortless "snag-free" cleaning. Rated to over 3,000 PSI, the EZ-Glider provides you with unmatched performance, in a lightweight and ergonomic model that's constructed right here at our California plant. Don't waste time and money on inferior wands that can't withstand the wear-and-tear of daily use. You deserve a quality wand that works as hard as you do. Add an EZ-Glider wand to your carpet cleaning arsenal.