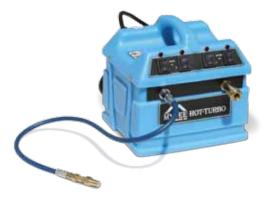

## Mytee Hot-Turbo™

Turn up the heat.

Do you have a cold water extractor, but need the cleaning power of hot water? With our innovative portable heater, any cold water extractor (max 500 PSI) can be turned into a heated extractor in just minutes. Adding hot water to the cleaning equation allows you to blast away dirt and set-in stains with ease. Compact and lightweight, with adjustable heaters that produce up to 210° max heat, the Mytee Hot-Turbo $^{\rm TM}$  is the perfect addition to any cold water extractor. Add a Mytee Hot-Turbo $^{\rm TM}$  to your extractor, and take your cleaning capabilities to the next level.