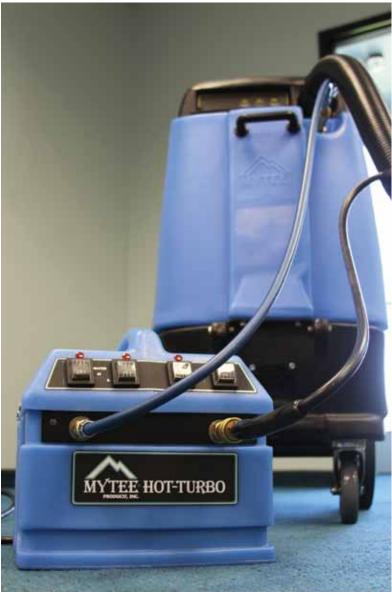

## Mytee Hot-Turbo™

Turn up the heat.

Do you have a cold water extractor, but need the cleaning power of hot water? With our innovative portable heater, any cold water extractor (max 500 PSI) can be turned into a heated extractor in just minutes. Adding hot water to the cleaning equation allows you to blast away dirt and set-in stains with ease. Compact and lightweight, with adjustable heaters that produce up to 210° max heat, the Mytee Hot-Turbo $^{\rm TM}$  is the perfect addition to any cold water extractor. Add a Mytee Hot-Turbo $^{\rm TM}$  to your extractor, and take your cleaning capabilities to the next level.